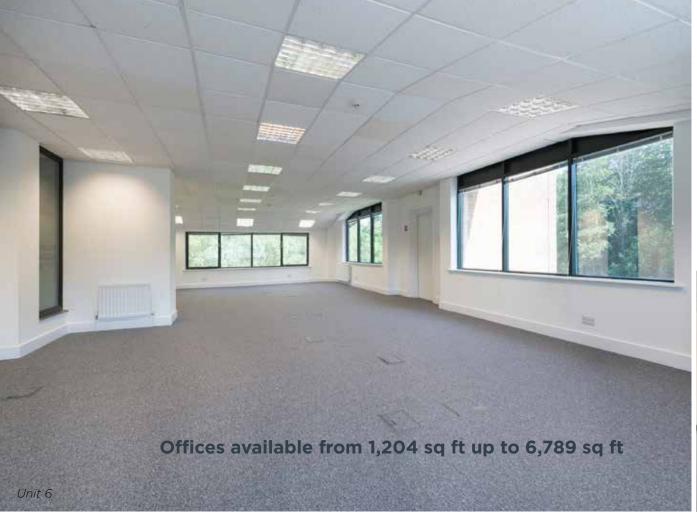

## available accommodation

Net internal areas approx:

| Unit | Ground Floor<br>sq ft | First Floor<br>sq ft | Second Floor<br>sq ft | Total<br>sq ft | Total<br>sq m | Car<br>Spaces |
|------|-----------------------|----------------------|-----------------------|----------------|---------------|---------------|
| 1    | 2,559                 | 2,127                | 1,118                 | 5,805          | 539.15        | 25            |
| 4    | 2,565                 | 2,137                | 1,754                 | 6,456          | 599.89        | 28            |
| 6    | 2,503                 | 2,134                | 2,152                 | 6,789          | 630.71        | 30            |