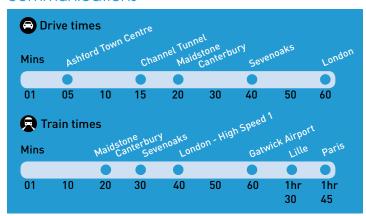

### location

With immediate acces to Junction 9 M20 Eurogate Business Park provides rapid and efficient access to the M25. Channel Tunnel Terminal and Channel Ports. Ashford town centre and the International Passenger Terminal are within a few minutes drive

The regular High Speed 1 rail link from Ashford station to London St Pancras takes 37 minutes.

There is an extensive range of amenities nearby including Eureka Business and Leisure Park including Frankie and Bennies, Cinnamon Spice. The Pheasant Pub and Beefeater. as well as a number of fast food outlets. There is a Premier Inn, Travelodge and Eastwell Manor hotels nearby.